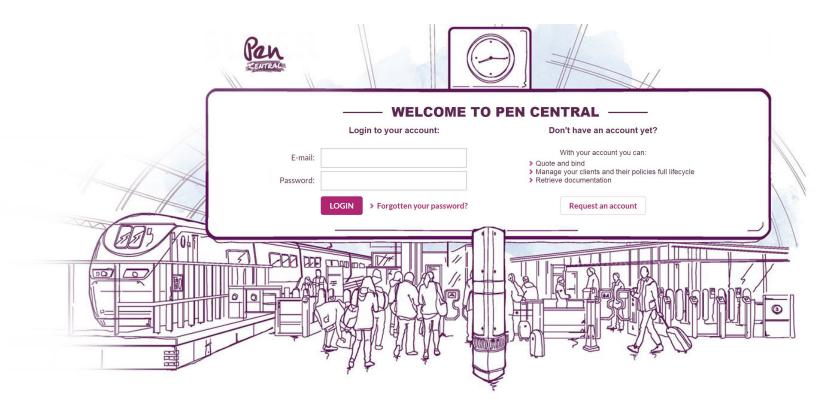

It is accessible to all brokers and coverholders that hold a TOBA with Pen. Once registered and logged in, it only takes a few clicks for you to get the quotes your clients need.

We even provide alternative quotes based on what you enter, saving you time finding suitable cover for your client. And, if there's a referral, our specialist underwriters will contact you to help.

If you are not yet registered on Pen Central, email us at **Central@penunderwriting.com** and one of our team will help you get set-up.